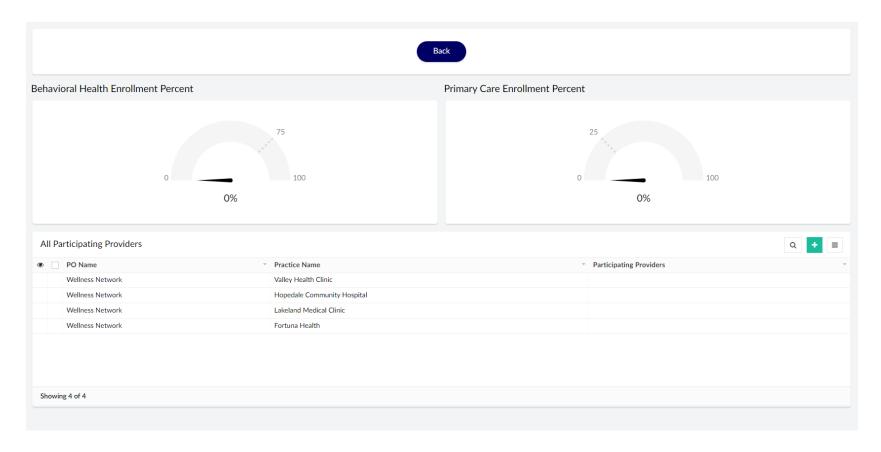

## MIMID

- The provider enrollment report is accessed through the registration section of the Partner Portal
- This shows which providers MI Mind has recorded as participating in the program for each participating practice