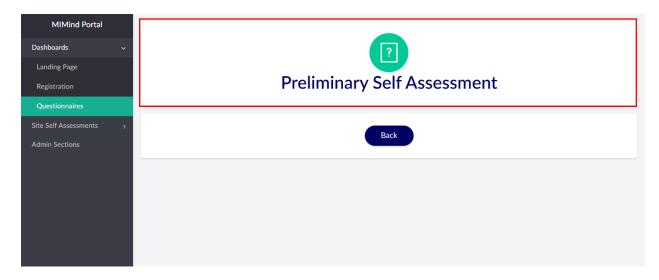

Then click on the "Preliminary Self-Assessment" button:

This will load the Site Readiness Survey. Here we first ask that you provide consent for us to use anonymized responses to the survey to establish a baseline for the CQI.