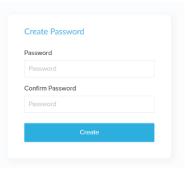

## **Initial Log In**

The Site Champion from each Practice should have received an email similar to the one below. Click on the <u>Click here</u> link in the email:

This will bring you to the Create Password page. Where you will be allowed to create a secure password to log in for the first time. For future log-ins your username is the same as your email address and your password will be whatever you defined on your first log in.