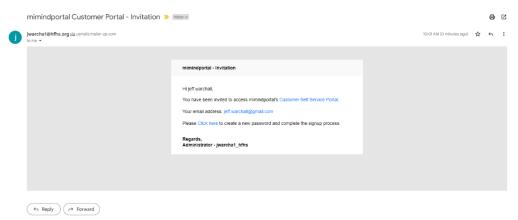

## **Initial Log In**

The Site Champion from each Practice should have received an email similar to the one below. Click on the <u>Click here</u> link in the email:

This will bring you to the Create Password page. Where you will be allowed to create a secure password to log in for the first time. For future log-ins your username is the same as your email address and your password will be whatever you defined on your first log in.