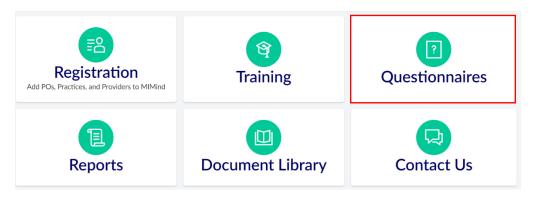

## **Complete Site Readiness Survey**

Once you have logged in you will come to the Landing Page of the Portal. Here, in addition to the News Feed and Event Calendar you will see six buttons. To complete the survey simply select the "Questionnaires" button: