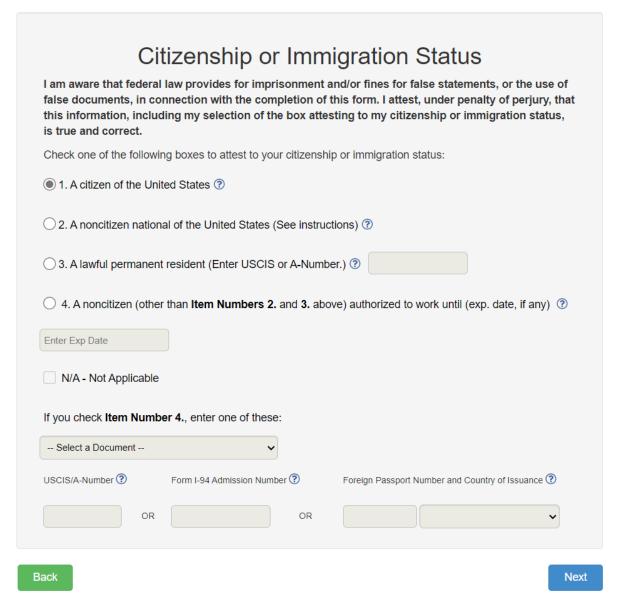

4. Then they will be asked about their citizenship status.

Step 1
Employee Information

Step 2
Citizenship or Immigration Status

Step 3
Employee eSignature

Step 4
Step 5
Employee eSignature

5. They will then be asked to select which documents they wish to use for verification and upload copies of their documents.