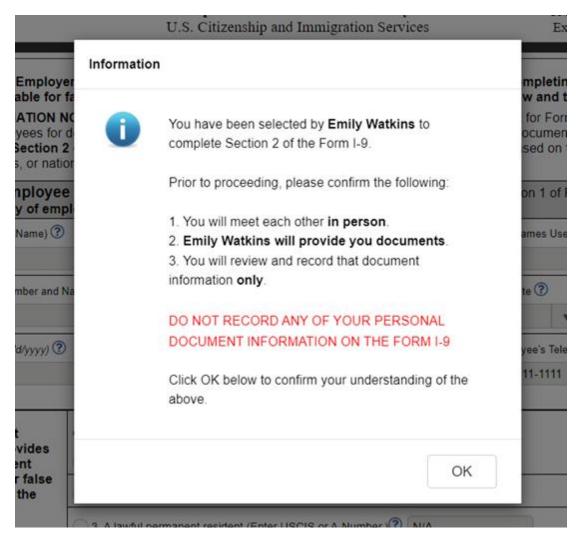

#### Let's get started

Please visit  $\underline{\text{The Form I-9 Login Page Here}}$  and  $\log$  in with the following information:

First Name: Ensley Last Name: Rosa Login ID: be41eb41ab

9. They will be prompted to login with the information found in the email. Once they login, they will see a popup.

- 10. The selected individual must meet with the candidate and validate the documents the candidate uploaded. They will only be able to use those document.
- 11. They will then need to fill out section 2 of the form.