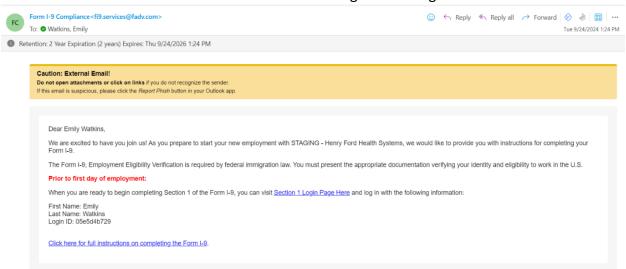

## What the hire and their designated representative sees

1. The hire will receive an email like the one below telling them to login.

2. They then need to enter the information below, all included in the original email.

8. The individual they select will receive an email

From: Form I-9 Compliance <fi9.services@fadv.com>
Sent: Tuesday, September 24, 2024 1:40 PM
To: Ensley, Rosa <rensley1@hfhs.org>

Subject: [Stage] Electronic Form I-9 Invitation (Company ID: demohfhs)

#### Caution: External Email!

**Do not open attachments or click on links** if you do not recognize the sender. If this email is suspicious, please click the *Report Phish* button in your Outlook app.

Emily Watkins has selected you to complete Section 2 of the Electronic Form I-9 as an Authorized Representative for STAGING - Henry Ford Health Systems. Instructions:

- You both are required to meet each other in person
- $\bullet\;$  Emily Watkins is required to show you the documents they selected for you to complete Section 2
- Emily Watkins should show you an original document from List A OR an original document from both List B AND List C. View acceptable documents by clicking here
- Section 2 needs to be completed within 48 hours of receiving this email invite

#### Let's get started

Please visit  $\underline{\text{The Form I-9 Login Page Here}}$  and  $\log$  in with the following information:

First Name: Ensley Last Name: Rosa Login ID: be41eb41ab

9. They will be prompted to login with the information found in the email. Once they login, they will see a popup.