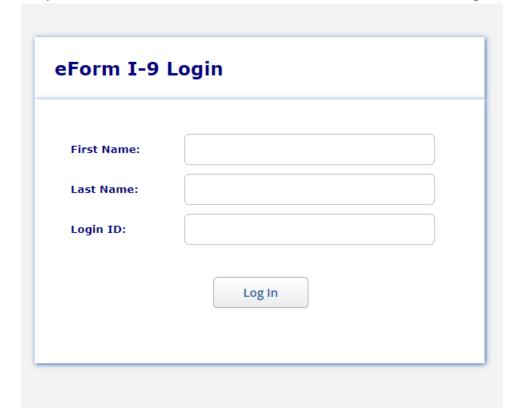

## What the hire and their designated representative sees

1. The hire will receive an email like the one below telling them to login.

2. They then need to enter the information below, all included in the original email.

#### Let's get started

Please visit  $\underline{\text{The Form I-9 Login Page Here}}$  and  $\log$  in with the following information:

First Name: Ensley Last Name: Rosa Login ID: be41eb41ab

9. They will be prompted to login with the information found in the email. Once they login, they will see a popup.