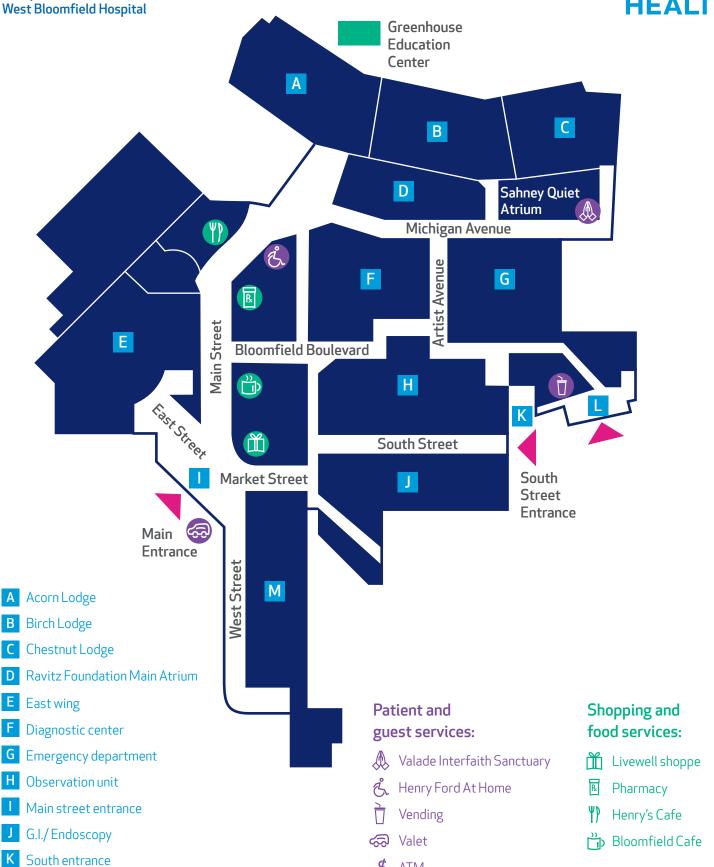

# Wayfinding map

**Emergency entrance** 

West wing

**Henry Ford** 

**HENRY FORD HEALTH** 

**ATM** 