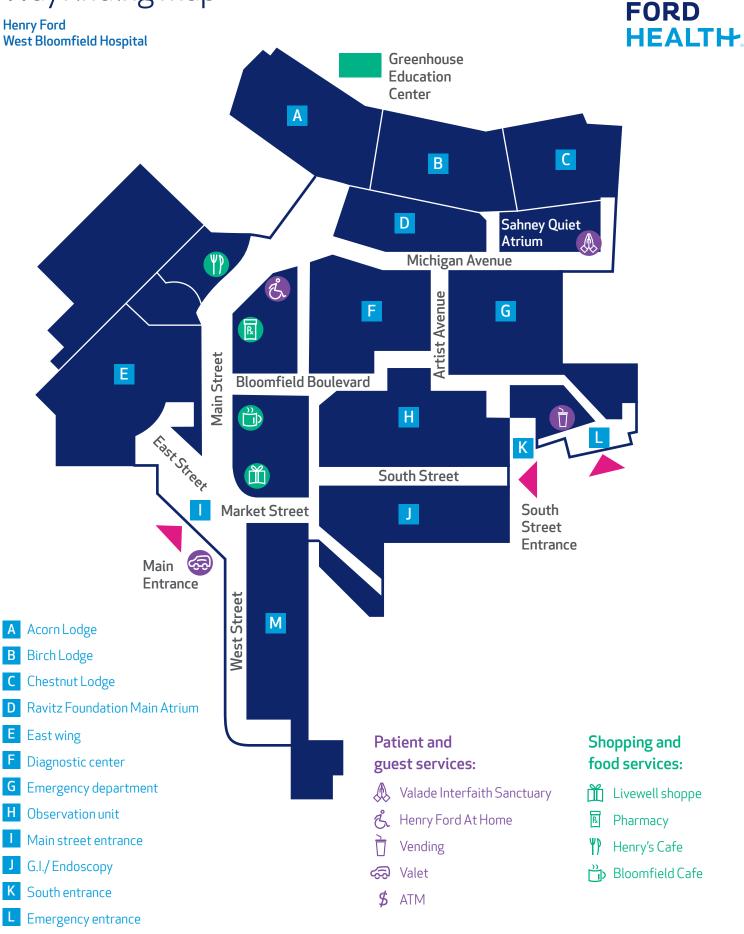

# Wayfinding map

Μ

West wing

HENRY

# The Livewell Shoppe

R.

Henry Ford Pharmacy

A convenient location to fill prescriptions and pick up pharmaceutical items.

Hours:

Weekdays: 7 a.m. - 7 p.m. Saturday: 8 a.m. - 4 p.m. Sunday: 10 a.m. - 3 p.m.

Phone and curbside delivery: 248.325.3820

#### Bloomfield Coffee Lodge

An excellent place to meet and relax. Enjoy a drink and a snack, including breakfast sandwiches. Proudly serving Starbucks coffee and beverages.

Hours:

Weekdays: 6 a.m. - 8 p.m. Saturday: 10 a.m. - 3 p.m. Sunday: Closed

A store based around well-being for your personal and gift giving needs. Unique offerings include flowers, baby/children's gifts, women's apparel, accessories, home decor, stationary cards and more!

Hours: Weekdays: 9 a.m. - 6 p.m. Weekends: 10 a.m. - 4 p.m.

Phone: 248.325.3880

# Henry Ford At Home

Going home? Our team of nurses and product specialists can answer your questions on home care or assist with medical equipment for your recovery at home. Conveniently located next to the pharmacy. You are welcome to stop in today or call us.

Hours: Weekdays: 8:30 a.m. - 5 p.m.

Phone: 248.661.7935

After hours numbers: Hart Medical Equipment: 888.606.8778 Home Health Care: 313.874.6500 Hospice: 248.325.1000 Home Infusion: 800.884.1474