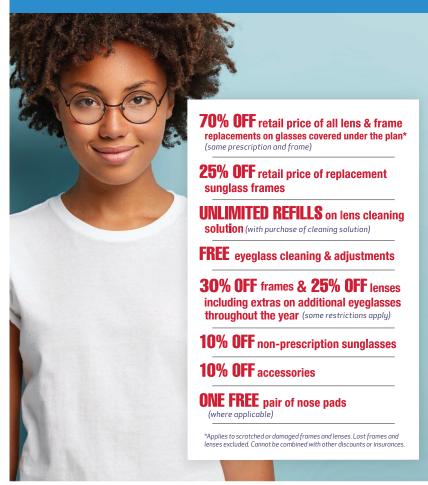

# **EYEGLASS LOYALTY PLAN**

\$30 protects your eyeglasses for one year from date of purchase.
Plus, receive special savings and additional benefits!

Accidents happen. Don't take chances with your investment. Henry Ford OptimEyes' Eyeglass Loyalty Plan saves you money if something happens to your new glasses. For just \$30 a year, you can have peace of mind that if an accident befalls your glasses, it won't cost a lot to get them fixed or replaced.