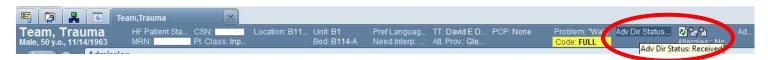

Access Advance Directives from Patient Header—hover to discover current status, click to access Demographics activity that contains specifics about this patient's Advance Directive.

**Current AD Status**—If the patient has an Advance Directive scanned in the system already, you will find a  $\mathscr{Q}$  icon beside the document type. Click on this icon to open the scanned record of the patient's AD. If the patient does not have an AD, you can see if they received or declined the AD booklet. You can also see when this patient's AD was reviewed last and by whom.