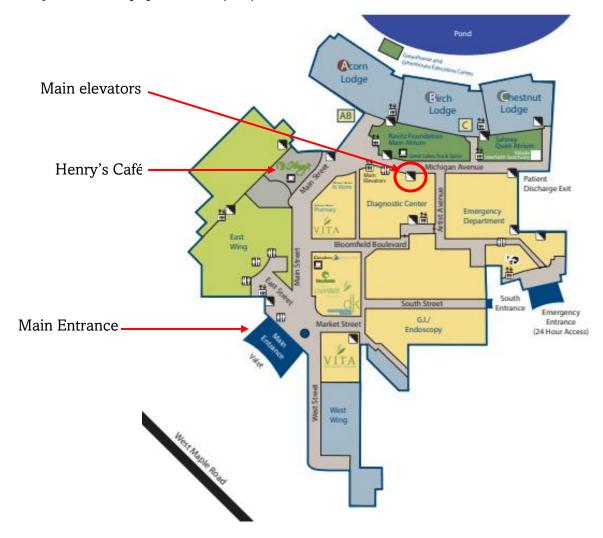

### Where to Go

- 1. Enter the hospital from the Main Entrance. The main lobby desk will be on your right.
- 2. Go left and follow Main Street (past Henry's Cafe which will be on the left).
- 3. The Main elevators are on your right past Henry's Café.
- 4. Take the elevators to the 2nd floor.
  - The elevators will open directly into the Surgical Lounge.
- 5. The Surgical Concierge team will help you at the desk directly across from the elevators.
  - If your surgery is scheduled for a Saturday morning, your preadmission testing nurse will give you instruction regarding where to report.
- 6. If you need help, please call (248) 325-3049.