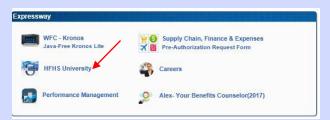

2. Click the green "Log-In to Employee Self Service" button

**3.** Enter your employee ID number in the username field and your temporary password.

- **4.** Create a new password if prompted.
- **5.** Select the "**HFH University**" link from the Expressway section.