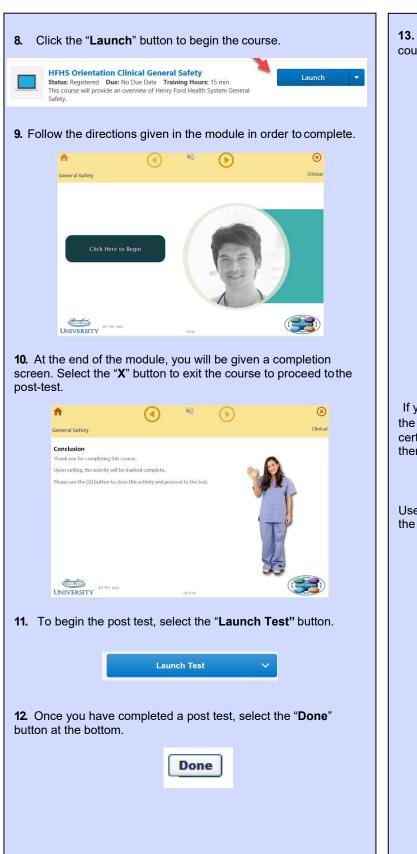

**6.**In the "Transcript", click "Open Curriculum" for "HFH Orientation On-line Training"

7. Select the "View Details" button next to one of the desired courses in the curriculum. Please note, you must complete all courses to receive proper credit. You will see the percentage update next to each course to know if it is complete.

**13.** To continue to the next section, click the title of the next course in the progress indicator.

If you have completed all remaining courses, you will notice the curriculum progress is now displaying as 100%. To print a certificate for your personal records, click "View Completion" then "View Certificate".