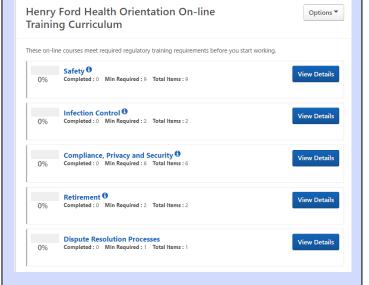

**6.**In the "Transcript", click "Open Curriculum" for "HFH Orientation On-line Training"

7. Select the "View Details" button next to one of the desired courses in the curriculum. Please note, you must complete all courses to receive proper credit. You will see the percentage update next to each course to know if it is complete.