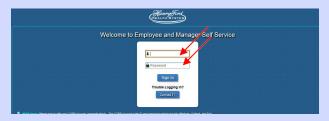

2. Click the green "Log-In to Employee Self Service" button

**3.** Enter your employee ID number in the username field and your temporary password.

- **4.** Create a new password if prompted.
- **5.** Select the "**HFH University**" link from the Expressway section.