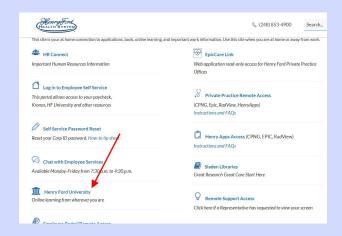

## **Accessing HFH University**

1. Go to <a href="www.henryfordconnect.com">www.henryfordconnect.com</a> and select the Henry Ford University icon located on the left side, then click on <a href="#Henry Ford University">Henry Ford University</a>.