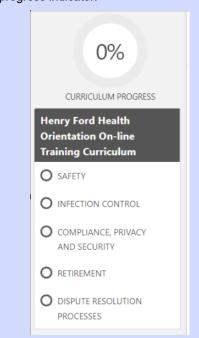

**13.** To continue to the next section, click the title of the next course in the progress indicator.

If you have completed all remaining courses, you will notice the curriculum progress is now displaying as 100%. To print a certificate for your personal records, click "View Completion" then "View Certificate".