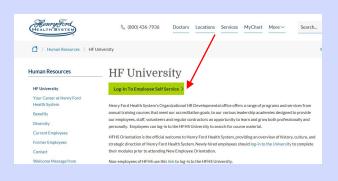

2. Click the green "Log-In to Employee Self Service" button

**3.** Enter your employee ID number in the username field and your temporary password.

- **4.** Create a new password if prompted.
- **5.** Select the "**HFH University**" link from the Expressway section.